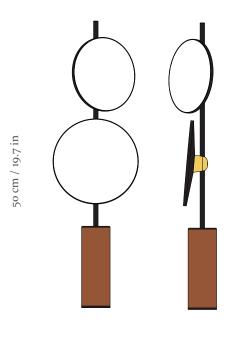

## **PAIROFMIRRORS**

These mirrors were designed to stand vertically. Positioned one above another, the overall object create a new and interesting configuration.

The mirrors were positioned in two different angles, resulting in the reflection of two different views at the same time.

Category- Table mirrors

Materials- Brass, stone, metal and glass

Dimensions-(cm / in) Width: 15 cm - 5.9 in Height: 50 cm - 19.7 in Depth: 15 cm - 5.9 in

Colors- Brushed brass

Natural stone finish

Matt black